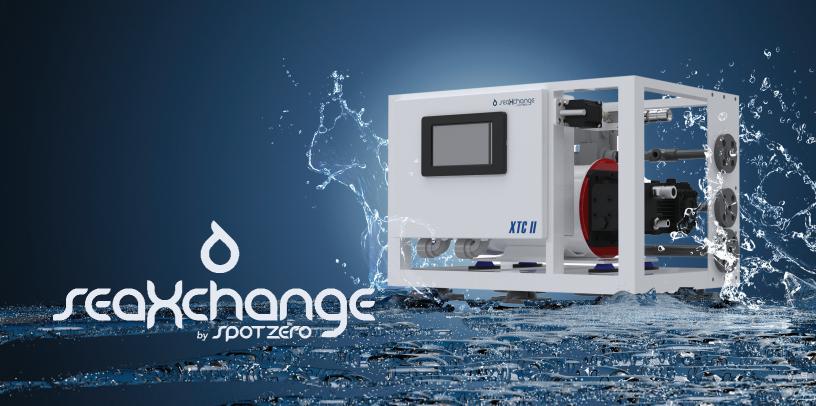

### SIMPLIFIED OPERATION & MONITORING SYSTEM

7" Full Color Display -Push to Start/Stop

to

Freshwater

### **XTCII-HD FULLY AUTOMATIC**

### SeaXchange WaterMaker

Spot Zero's SeaXchange XTCII-HD Series is the most compact, fully automatic reverse-osmosis system for commercial boats to superyachts. With one-touch operation, XTCII-HD WaterMakers keep your freshwater tanks full. Progammable logic control software monitors and regulates all system functions without operator intervention. With production capacities up to 6,000 GPD (22,700 LPD), the XTCII-HD is the perfect desalinator for boats with large freshwater volume capacities.